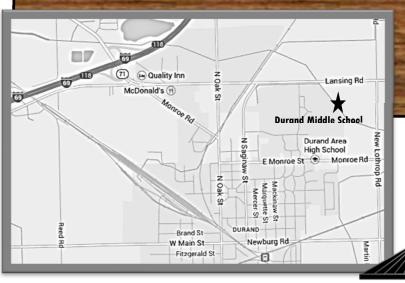

## MODEL TRAIN SHOW

at Durand Middle School 9550 E. Lansing Rd, Durand, MI 48429

Sunday, May 18th, 2025 — 11 AM to 3 PM

\$5.00 Adults, Children 10 and Under FREE

Operating Layouts — Food and Drinks —Vendor Tables